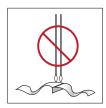

## **Collect Swab**

- Peel open the cotton tipped applicators just enough to remove the cotton swabs. Leave the package intact so that the swabs can be reinserted after collection.
- 2. **Remove** one cotton swab applicator. **Do not touch** the cotton tip.
- Open your mouth and aggressively scrape the inside of your cheek with the cotton swab using a back and forth, and up and down motion for at least 30 seconds. Rotate the applicator several times, and swab between the cheek and gums. Avoid excessive saliva.
- 4. Repeat steps 2 and 3 with the second swab.
- Allow swab applicators to **air dry** for 15-20 minutes. **Return** them, swab first, to the applicator package. **Seal** package inside the paper envelope.