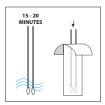

## **Collect Swab**

- Peel open the cotton tipped applicators just enough to remove the cotton swabs. Leave the package intact so that the swabs can be reinserted after collection.
- 2. **Remove** one cotton swab applicator. **Do not touch** the cotton tip.
- Open your mouth and aggressively scrape the inside of your cheek with the cotton swab using a back and forth, and up and down motion for at least 30 seconds. Rotate the applicator several times, and swab between the cheek and gums. Avoid excessive saliva.
- 4. Repeat steps 2 and 3 with the second swab.
- Allow swab applicators to **air dry** for 15-20 minutes. **Return** them, swab first, to the applicator package. **Seal** package inside the paper envelope.