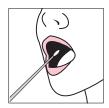

## **Collect Swab**

- Peel open the cotton tipped applicators just enough to remove the cotton swabs. Leave the package intact so that the swabs can be reinserted after collection.
- 2. **Remove** one cotton swab applicator. **Do not touch** the cotton tip.
- Open your mouth and aggressively scrape the inside of your cheek with the cotton swab using a back and forth, and up and down motion for at least 30 seconds. Rotate the applicator several times, and swab between the cheek and gums. Avoid excessive saliva.
- 4. Repeat steps 2 and 3 with the second swab.
- Allow swab applicators to **air dry** for 15-20 minutes. **Return** them, swab first, to the applicator package. **Seal** package inside the paper envelope.