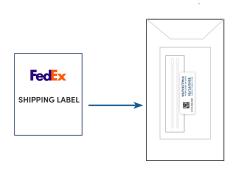

## STEP 3 Return Collection Pack

- Confirm that the envelope has a completed label attached with date of birth and the date of collection.
- 2. Visit **gdx.net/activate** to enter the date of your final collection and receive your **confirmation code**. Write the date of collection and your confirmation code on the **activation label card**.
- 3. Adhere the FedEx shipping label to the envelope. Follow the shipping instructions provided.