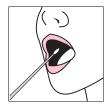

## Collect Swab

- Peel open the cotton tipped applicator package just enough to remove the cotton swabs. Leave the package intact so that the swabs can be reinserted after collection.
- 2. **Remove** one cotton swab applicator. **Do not touch** the cotton tip.
- Open your mouth and aggressively scrape the inside of your cheek with the cotton swab using a back and forth, and up and down motion for at least 30 seconds. Rotate the applicator several times, and swab between the cheek and gums. Avoid excessive saliva.
- 4. Repeat steps 2 and 3 with the second swab.
- Allow swab applicators to **air dry** for 15-20 minutes.
  **Return** them, swab first, to the applicator package.
  **Seal** package inside the letter envelope.