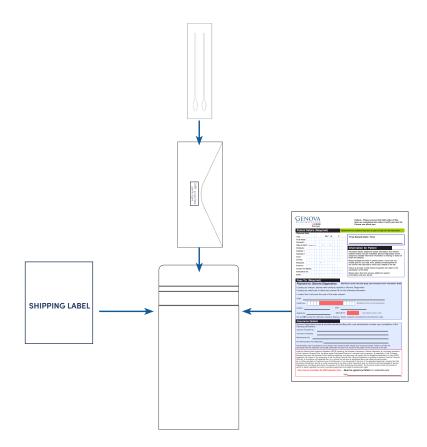

## STEP 2 Specimen Collection

 Write your name, date of birth (DOB), and the date of collection on the label provided. Attach completed label to the letter envelope.

### STEP 3 Return Collection Pack

- Confirm that the envelope has a completed label attached with name, date of birth and the date of collection.
- 2. Complete all sections using the requisition included.
- 3. Place the requisition and labled letter envelope into the mailer package. Seal the mailer package.
- 4. Follow the shipping instructions provided.