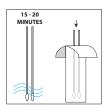

## Collect Swab

- Peel open the cotton tipped applicator package just enough to remove the cotton swabs. Leave the package intact so that the swabs can be reinserted after collection.
- 2. **Remove** one cotton swab applicator. **Do not touch** the cotton tip.
- Open your mouth and aggressively scrape the inside of your cheek with the cotton swab using a back and forth, and up and down motion for at least 30 seconds. Rotate the applicator several times, and swab between the cheek and gums. Avoid excessive saliva.
- 4. Repeat steps 2 and 3 with the second swab.
- Allow swab applicators to **air dry** for 15-20 minutes.
  **Return** them, swab first, to the applicator package.
  **Seal** package inside the letter envelope.